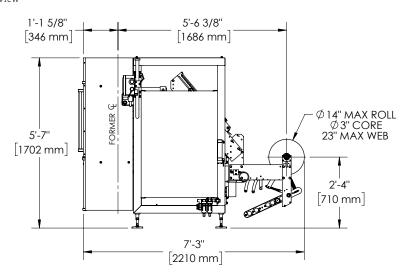

m length controlled by encoder feedback servo system
- · Automatic film tracking, registered film photo eye and print registration roller
- · Roller, and easy film splice
- · Quick change T-slot jaw faces

### **OPTIONS**

- · Independent seal platens for poly film
- · Mechanical or heated hole punch
- · Tear notch
- · Flat bottom bag and gusset/tucker attachment
- · Digital gas flush
- · Washdown with drip pan
- · Load shelf
- · Thermal transfer printer and encoder
- · UL electrical system (built and certified in-house)
- · Power unwind
- · Ultra sonic edge guide sensor
- · Vacuum belts

### **BAG STYLES**



**PILLOW BAG** 











MODIFIED DOY POUCH FILM WITH STAND-UP POUCH SYSTEM OPTION, (available with or without zipper)

#### **CONFIGURATION**

Top view



Front view Side view





## **TYPICAL PRODUCT SPECIFICATIONS**

| Cycle Speed  | Up to 140 BPM      |             |
|--------------|--------------------|-------------|
| Electrical   | 230V, 30AMP, 1PH   |             |
| Air Pressure | 80PSI, 8 to 20 CFM |             |
| Bag Sizes    | Width              | Length      |
| Minimum      | 2" (51 mm) pillow  | 3" (76 mm)* |

| Maximum           | 11" (280 mm)                             | 15" (381 mm)* |
|-------------------|------------------------------------------|---------------|
| Film Roll (Std)   | 14" diameter                             |               |
| Film Roll Maximum | 21" Diameter                             |               |
| Film              | Laminate or poly film sealing capability |               |
| Filler            | Compatible with all