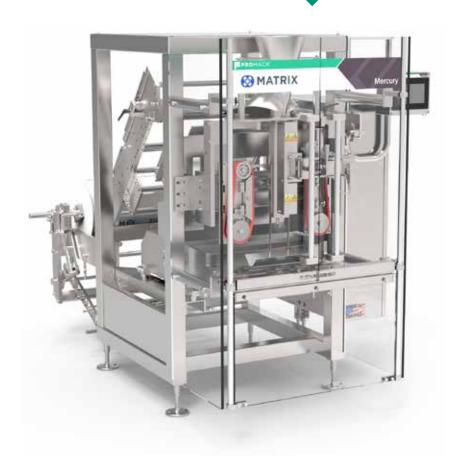

# The Matrix Mercury Inspires Confidence with Reliable Repeatability in a Packaging Machine

The Matrix Mercury is the most popular Matrix form-fill-seal machine due to its speed, dependability, and low annual operating cost. Its capability to seal laminate or poly film along with a self-centering film drive down system, automatic edge guide film tracking, a short travel film unwind system, and angled incline film upwind, all contribute to precise film movement and trouble-free operation.

This machine is fully compatibility with all types of fillers and its tool-free quick-change core chucks help to ensure fast changeover between jobs.

The Matrix Mercury offers exceptional speed, reliability and performance in an easy to use, automated packaging machine.

#### **FEATURES & BENEFITS**

- · Made in the USA
- · Stainless steel frame and NEMA 4X electrical enclosure with stainless steel adjustable mounting feet
- · Allen Bradley MicroLogix PLC with 7" color touch screen
- · Beckhoff servo motors for film pull and jaw motion control
- · Compared to other high-speed machines, the Mercury has a small footprint, conserving valuable floor space
- Film length controlled by encoder feedback servo system
- · Automatic film tracking, registered film photo eye and print registration roller
- · Roller, and easy film splice
- · Quick change T-slot jaw faces

#### **CONFIGURATION**

Top view

Front view Side view