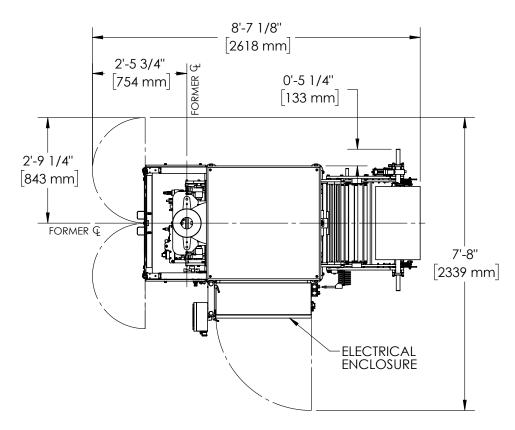

valuable floor space
- Film length controlled by encoder feedback servo system
- · Automatic film tracking, registered film photo eye and print registration roller
- · Roller, and easy film splice
- · Quick change T-slot jaw faces

### **OPTIONS**

- · Independent seal platens for poly film
- · Mechanical or heated hole punch
- · Tear notch
- · Flat bottom bag and gusset/tucker attachment
- · Digital gas flush
- · Washdown with drip pan
- · Load shelf
- · Thermal transfer printer and encoder
- · UL electrical system (built and certified in-house)
- · Power unwind
- · Ultra sonic edge guide sensor
- · Vacuum belts

### **BAG STYLES**



**PILLOW BAG** 











MODIFIED DOY POUCH FILM WITH STAND-UP POUCH SYSTEM OPTION, (available with or without zipper)

#### **CONFIGURATION**

Top view



Front view Side view





## **TYPICAL PRODUCT SPECIFICATIONS**

| Cycle Speed  | Up to 140 BPM      |             |
|--------------|--------------------|-------------|
| Electrical   | 230V, 30AMP, 1PH   |             |
| Air Pressure | 80PSI, 8 to 20 CFM |             |
| Bag Sizes    | Width              | Length      |
| Minimum      | 2" (51 mm) pillow  | 3" (76 mm)* |

| Maximum           | 11" (280 mm)                             | 15" (381 mm)* |
|-------------------|------------------------------------------|---------------|
| Film Roll (Std)   | 14" diameter                             |               |
| Film Roll Maximum | 21" Diameter                             |               |
| Film              | Laminate or poly film sealing capability |               |
| Filler