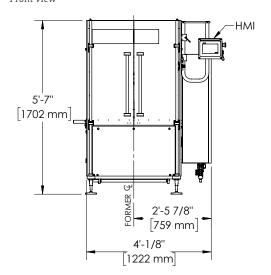

ilm length controlled by encoder feedback servo system
- · Automatic film tracking, registered film photo eye and print registration roller
- · Roller, and easy film splice
- · Quick change T-slot jaw faces

### **OPTIONS**

- · Independent seal platens for poly film
- · Mechanical or heated hole punch
- · Tear notch
- · Flat bottom bag and gusset/tucker attachment
- · Digital gas flush
- · Washdown with drip pan
- · Load shelf
- · Thermal transfer printer and encoder
- · UL electrical system (built and certified in-house)
- · Power unwind
- · Ultra sonic edge guide sensor
- · Vacuum belts

### **BAG STYLES**



**PILLOW BAG** 











MODIFIED DOY POUCH FILM WITH STAND-UP POUCH SYSTEM OPTION, (available with or without zipper)

#### **CONFIGURATION**

Top view



Front view Side view





## **TYPICAL PRODUCT SPECIFICATIONS**

| Cycle Speed  | Up to 140 BPM      |             |
|--------------|--------------------|-------------|
| Electrical   | 230V, 30AMP, 1PH   |             |
| Air Pressure | 80PSI, 8 to 20 CFM |             |
| Bag Sizes    | Width              | Length      |
| Minimum      | 2" (51 mm) pillow  | 3" (76 mm)* |

| Maximum           | 11" (280 mm)                             | 15" (381 mm)* |
|-------------------|------------------------------------------|---------------|
| Film Roll (Std)   | 14" diameter                             |               |
| Film Roll Maximum | 21" Diameter                             |               |
| Film              | Laminate or poly film sealing capability |               |
| Filler            | Compatible with a