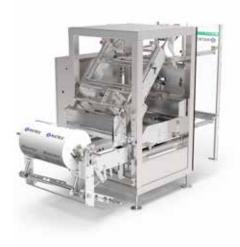

# The Matrix Mercury Inspires Confidence with Reliable Repeatability in a Packaging Machine

The Matrix Mercury is the most popular Matrix form-fill-seal machine due to its speed, dependability, and low annual operating cost. Its capability to seal laminate or poly film along with a self-centering film drive down system, automatic edge guide film tracking, a short travel film unwind system, and angled incline film upwind, all contribute to precise film movement and trouble-free operation.

This machine is fully compatibility with all types of fillers and its tool-free quick-change core chucks help to ensure fast changeover between jobs.

The Matrix Mercury offers exceptional speed, reliability and performance in an easy to use, automated packaging machine.

#### **CONFIGURATION**

Top view

Front view Side view